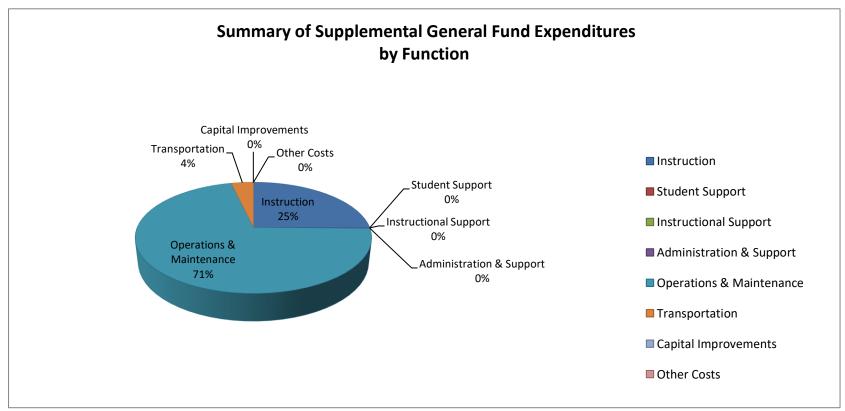

# Summary of Supplemental General Fund Expenditures by Function

|                          |           | %    |           | %    | %      |           | %    | %    |
|--------------------------|-----------|------|-----------|------|--------|-----------|------|------|
|                          | 2017-2018 | of   | 2018-2019 | of   | inc/   | 2019-2020 | of   | inc/ |
|                          | Actual    | Tot  | Actual    | Tot  | dec    | Budget    | Tot  | dec  |
| Instruction              | 123,944   | 31%  | 94,121    | 23%  | -24%   | 110,330   | 25%  | 17%  |
| Student Support          | 0         | 0%   | 0         | 0%   | 0%     | 0         | 0%   | 0%   |
| Instructional Support    | 0         | 0%   | 0         | 0%   | 0%     | 0         | 0%   | 0%   |
| Administration & Support | 33        | 0%   | 45,140    | 11%  | ###### | 1,000     | 0%   | -98% |
| Operations & Maintenance | 266,130   | 66%  | 255,709   | 62%  | -4%    | 312,100   | 71%  | 22%  |
| Transportation           | 13,268    | 3%   | 14,967    | 4%   | 13%    | 16,000    | 4%   | 7%   |
| Capital Improvements     | 0         | 0%   | 0         | 0%   | 0%     | 0         | 0%   | 0%   |
| Other Costs              | 0         | 0%   | 0         | 0%   | 0%     | 0         | 0%   | 0%   |
| Total Expenditures       | 403,375   | 100% | 409,937   | 100% | 2%     | 439,430   | 100% | 7%   |
| Amount per Pupil         | \$1,117   |      | \$1,209   |      | 8%     | \$1,360   |      | 13%  |

The Summary of Supplemental General Fund Expenditures chart information comes from pages 6-13 and only uses the 'Supplemental General Fund' line items.

<u>270</u>