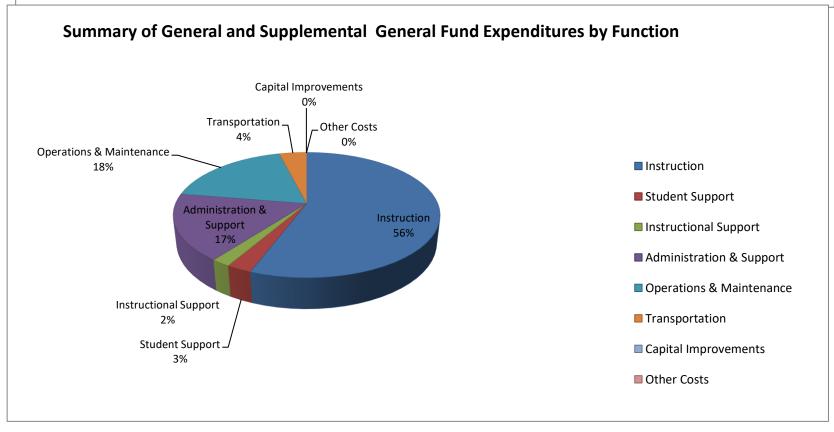

# Summary of General and Supplemental General Fund Expenditures by Function

|                          |           | %    |           | %    | %    |           | %    | %    |
|--------------------------|-----------|------|-----------|------|------|-----------|------|------|
|                          | 2017-2018 | of   | 2018-2019 | of   | inc/ | 2019-2020 | of   | inc/ |
|                          | Actual    | Tot  | Actual    | Tot  | dec  | Budget    | Tot  | dec  |
| Instruction              | 1,428,326 | 55%  | 1,553,840 | 56%  | 9%   | 1,654,288 | 56%  | 6%   |
| Student Support          | 53,845    | 2%   | 72,146    | 3%   | 34%  | 77,300    | 3%   | 7%   |
| Instructional Support    | 42,620    | 2%   | 49,336    | 2%   | 16%  | 58,100    | 2%   | 18%  |
| Administration & Support | 465,340   | 18%  | 527,745   | 19%  | 13%  | 511,100   | 17%  | -3%  |
| Operations & Maintenance | 485,675   | 19%  | 465,092   | 17%  | -4%  | 547,100   | 18%  | 18%  |
| Transportation           | 99,809    | 4%   | 104,907   | 4%   | 5%   | 117,500   | 4%   | 12%  |
| Capital Improvements     | 0         | 0%   | 0         | 0%   | 0%   | 0         | 0%   | 0%   |
| Other Costs              | 0         | 0%   | 0         | 0%   | 0%   | 0         | 0%   | 0%   |
| Total Expenditures       | 2,575,615 | 100% | 2,773,066 | 100% | 8%   | 2,965,388 | 100% | 7%   |
| Amount per Pupil         | \$7,135   |      | \$8,180   |      | 15%  | \$9,181   |      | 12%  |

The Summary of General and Supplemental General Fund Expenditures chart information comes from pages 6-13 of the Sumexpen and adds together the 'General Fund' and 'Supplemental General Fund' line items.