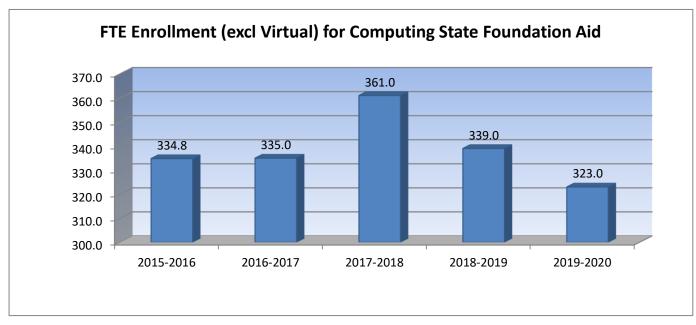

<u>270</u>

|                                 |           | T = Xponditareo (100 | ,     |           |       |
|---------------------------------|-----------|----------------------|-------|-----------|-------|
|                                 |           |                      | %     |           | %     |
|                                 | 2017-2018 | 2018-2019            | inc/  | 2019-2020 | inc/  |
|                                 | Actual    | Actual               | dec   | Budget    | dec   |
| General                         | 1,304,382 | 1,459,719            | 12%   | 1,543,958 | 6%    |
| Federal Funds                   | 87,072    | 87,587               | 1%    | 88,600    | 19    |
| Supplemental General            | 123,944   | 94,121               | -24%  | 110,330   | 179   |
| Preschool-Aged At-Risk          | 0         | 0                    | 0%    | 0         | 0%    |
| At Risk (K-12)                  | 166,998   | 193,178              | 16%   | 223,396   | 16%   |
| Bilingual Education             | 0         | 0                    | 0%    | 0         | 0%    |
| Virtual Education               | 0         | 0                    | 0%    | 0         | 0%    |
| Capital Outlay                  | 7,235     | 18,417               | 155%  | 95,000    | 416%  |
| Driver Education                | 6,958     | 168                  | -98%  | 9,360     | 54719 |
| Declining Enrollment            | 0         | 0                    | 0%    | 0         | 0%    |
| Extraordinary School Program    | 0         | 0                    | 0%    | 0         | 0%    |
| Food Service                    | 0         | 0                    | 0%    | 0         | 0%    |
| Professional Development        | 0         | 0                    | 0%    | 0         | 0%    |
| Parent Education Program        | 0         | 0                    | 0%    | 0         | 0%    |
| Summer School                   | 3,710     | 1,000                | -73%  | 6,591     | 559%  |
| Special Education               | 620,257   | 682,873              | 10%   | 741,100   | 9%    |
| Cost of Living                  | 0         | 0                    | 0%    | 0         | 0%    |
| Career and Postsecondary Ed.    | 258,819   | 202,273              | -22%  | 316,000   | 56%   |
| Gifts/Grants                    | 25,565    | 39,840               | 56%   | 35,000    | -129  |
| Special Liability               | 0         | 0                    | 0%    | 0         | 0%    |
| School Retirement               | 0         | 0                    | 0%    | 0         | 0%    |
| Extraordinary Growth Facilities | 0         | 0                    | 0%    | 0         | 0%    |
| Special Reserve                 | 0         | 0                    | 0%    |           |       |
| KPERS Spec. Ret. Contribution   | 183,419   | 167,153              | -9%   | 272,409   | 63%   |
| Contingency Reserve             | 0         | 0                    | 0%    |           |       |
| Text Book & Student Material    | 20,962    | 0                    | -100% |           |       |
| Activity Fund                   | 36,109    | 27,948               | -23%  |           |       |
| Bond and Interest #1            | 0         | 0                    | 0%    | 0         | 0%    |
| Bond and Interest #2            | 0         | 0                    | 0%    | 0         | 0%    |
| No-Fund Warrant                 | 0         | 0                    | 0%    | 0         | 0%    |
| Special Assessment              | 0         | 0                    | 0%    | 0         | 0%    |
| Temporary Note                  | 0         | 0                    | 0%    | 0         | 0%    |
| SUBTOTAL                        | 2,845,430 | 2,974,277            | 5%    | 3,441,744 | 16%   |
| Enrollment (FTE)*               | 361.0     | 339.0                | -6%   | 323.0     | -5%   |
| Amount per Pupil                | 7,882     | 8,774                | 11%   | 10,656    | 219   |
| Adult Education                 | 0         | 0                    | 0%    | 0         | 09    |
| Adult Supplemental Education    |           | 0                    | 0%    | 0         | 09    |
| Special Education Coop          | 0         | 0                    | 0%    | 0         | 09    |
| TOTAL                           | 2,845,430 | 2,974,277            | 5%    | 3,441,744 | 16%   |

NOTE: Gifts/Grants includes private grants and grants from nonfederal sources.

<sup>\*</sup>FTE enrollment is based on 9/20 and 2/20, including 4yr old at-risk. Beginning in the 2017-18 school year, full-day kindergarten is funded as 1.0 FTE. If the district offered full-day kindergarten in the 2017-18 school year, the 2016-17 kindergarten FTE is funded as 1.0 regardless of attendance. Includes virtual enrollment.