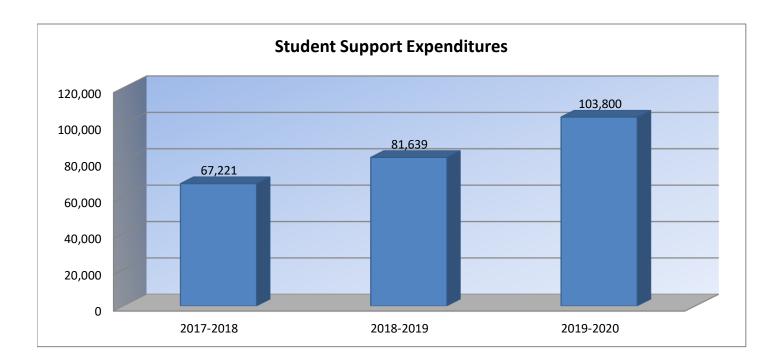

## **Student Support Expenditures (2100)**

|                                 |           |           | %    |           | %     |
|---------------------------------|-----------|-----------|------|-----------|-------|
|                                 | 2017-2018 | 2018-2019 | inc/ | 2019-2020 | inc/  |
|                                 | Actual    | Actual    | dec  | Budget    | dec   |
|                                 |           |           |      |           |       |
| General                         | 53,845    | 72,146    | 34%  | 77,300    | 7%    |
| Federal Funds                   | 0         | 0         | 0%   | (         | 0%    |
| Supplemental General            | 0         | 0         | 0%   | (         | 0%    |
| Preschool-Aged At-Risk          | 0         | 0         | 0%   | (         | 0%    |
| At Risk (K-12)                  | 0         | 0         | 0%   | (         | 0%    |
| Bilingual Education             | 0         | 0         | 0%   | (         | 0%    |
| Virtual Education               | 0         | 0         | 0%   | (         | 0%    |
| Capital Outlay                  | 6,088     | 2,113     | -65% | 15,000    | 610%  |
| Driver Training                 | 0         | 0         | 0%   | (         | 0%    |
| Declining Enrollment            | 0         | 0         | 0%   | (         | 0%    |
| Extraordinary School Program    | 0         | 0         | 0%   | (         | 0%    |
| Food Service                    | 0         | 0         | 0%   | (         | 0%    |
| Professional Development        | 0         | 0         | 0%   | (         | 0%    |
| Parent Education Program        | 1,611     | 1,807     | 12%  | (         | -100% |
| Summer School                   | 0         | 0         | 0%   | (         | 0%    |
| Special Education               | 0         | 0         | 0%   | (         | 0%    |
| Cost of Living                  | 0         | 0         | 0%   | (         | 0%    |
| Career and Postsecondary Ed.    | 0         | 0         | 0%   | (         | 0%    |
| Gifts/Grants                    | 0         | 0         | 0%   | (         | 0%    |
| Special Liability               | 0         | 0         | 0%   | (         | 0%    |
| School Retirement               | 0         | 0         | 0%   | (         | 0%    |
| Extraordinary Growth Facilities | 0         | 0         | 0%   | (         | 0%    |
| Special Reserve                 | 0         | 0         | 0%   |           |       |
| KPERS Spec. Ret. Contribution   | 5,677     | 5,573     | -2%  | 11,500    | 106%  |
| Contingency Reserve             | 0         | 0         | 0%   |           |       |
| Text Book & Student Material    | 0         | 0         | 0%   |           |       |
| Activity Fund                   | 0         | 0         | 0%   |           |       |
| Bond and Interest #1            | 0         | 0         | 0%   | (         | 0%    |
| Bond and Interest #2            | 0         | 0         | 0%   | (         | 0%    |
| No-Fund Warrant                 | 0         | 0         | 0%   | (         | 0%    |
| Special Assessment              | 0         | 0         | 0%   | (         | 0%    |
| Temporary Note                  | 0         | 0         | 0%   | (         | 0%    |
|                                 |           |           |      |           |       |
| SUBTOTAL                        | 67,221    | 81,639    | 21%  | 103,800   | 27%   |
| Enrollment (FTE)*               | 361.0     | 339.0     | -6%  | 323.0     | -5%   |
| Amount per Pupil                | 186       | 241       | 29%  | 321       | 33%   |
|                                 |           |           |      |           |       |
| Adult Education                 | 0         | 0         | 0%   | (         |       |
| Adult Supplemental Education    | 0         | 0         | 0%   | (         | 0%    |
| Special Education Coop          | 0         | 0         | 0%   | (         | 0%    |
| TOTAL                           | 67,221    | 81,639    | 21%  | 103,800   | 27%   |