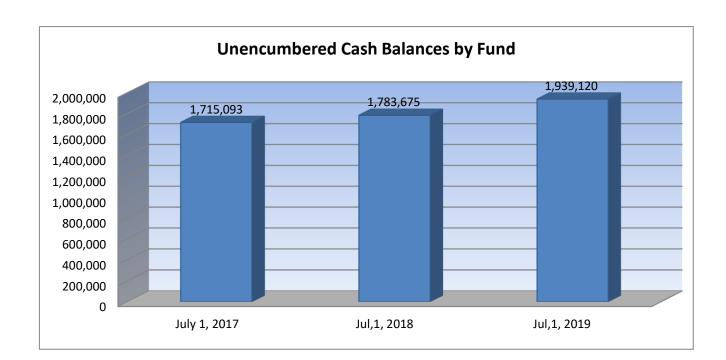

Instructional Support

**Student Support Services** 

Note: Percentages on charts are within +-1% due to rounding used. Pie graph percentages may differ from charts for this reason also.