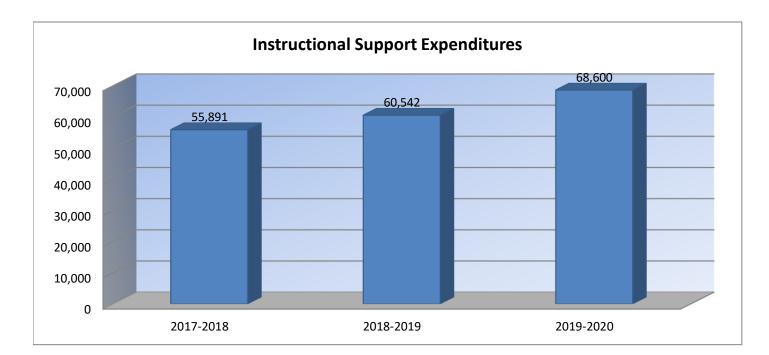

## **Instructional Support Expenditures (2200)**

|                                 |           |           | %    |           | %     |
|---------------------------------|-----------|-----------|------|-----------|-------|
|                                 | 2017-2018 | 2018-2019 | inc/ | 2019-2020 | inc/  |
|                                 | Actual    | Actual    | dec  | Budget    | dec   |
|                                 |           |           |      |           |       |
| General                         | 42,620    | 49,336    | 16%  | 58,100    | 18%   |
| Federal Funds                   | 0         | 0         | 0%   | (         | 0%    |
| Supplemental General            | 0         | 0         | 0%   | (         | 0%    |
| Preschool-Aged At-Risk          | 0         | 0         | 0%   | (         | 0%    |
| At Risk (K-12)                  | 0         | 0         | 0%   | (         | 0%    |
| Bilingual Education             | 0         | 0         | 0%   | (         | 0%    |
| Virtual Education               | 0         | 0         | 0%   | (         | 0%    |
| Capital Outlay                  | 0         | 0         | 0%   | (         | 0%    |
| Driver Training                 | 0         | 0         | 0%   | (         | 0%    |
| Declining Enrollment            | 0         | 0         | 0%   | (         | 0%    |
| Extraordinary School Program    | 0         | 0         | 0%   | (         | 0%    |
| Food Service                    | 0         | 0         | 0%   | (         | 0%    |
| Professional Development        | 5,848     | 6,243     | 7%   | (         | -100% |
| Parent Education Program        | 0         | 0         | 0%   | (         | 0%    |
| Summer School                   | 0         | 0         | 0%   | (         | 0%    |
| Special Education               | 0         | 0         | 0%   | (         | 0%    |
| Cost of Living                  | 0         | 0         | 0%   | (         | 0%    |
| Career and Postsecondary Ed.    | 0         | 0         | 0%   | (         | 0%    |
| Gifts/Grants                    | 0         | 0         | 0%   | (         | 0%    |
| Special Liability               | 0         | 0         | 0%   | (         | 0%    |
| School Retirement               | 0         | 0         | 0%   | (         | 0%    |
| Extraordinary Growth Facilities | 0         | 0         | 0%   | (         | 0%    |
| Special Reserve                 | 0         | 0         | 0%   |           |       |
| KPERS Spec. Ret. Contribution   | 7,423     | 4,259     | -43% | 10,500    | 147%  |
| Contingency Reserve             | 0         | 0         | 0%   |           |       |
| Text Book & Student Material    | 0         | 704       | 0%   |           |       |
| Activity Fund                   | 0         | 0         | 0%   |           |       |
| Bond and Interest #1            | 0         | 0         | 0%   | (         | 0%    |
| Bond and Interest #2            | 0         | 0         | 0%   | (         | 0%    |
| No-Fund Warrant                 | 0         | 0         | 0%   | (         | 0%    |
| Special Assessment              | 0         | 0         | 0%   | (         | 0%    |
| Temporary Note                  | 0         | 0         | 0%   | (         | 0%    |
|                                 |           |           |      |           |       |
| SUBTOTAL                        | 55,891    | 60,542    | 8%   | 68,600    | 13%   |
| Enrollment (FTE)*               | 361.0     | 339.0     | -6%  | 323.0     | -5%   |
| Amount per Pupil                | 155       | 179       | 15%  | 212       | 19%   |
|                                 |           |           |      |           |       |
| Adult Education                 | 0         | 0         | 0%   | (         | 0%    |
| Adult Supplemental Education    | 0         | 0         | 0%   | (         | 0%    |
| Special Education Coop          | 0         | 0         | 0%   | (         | 0%    |
| TOTAL                           | 55,891    | 60,542    | 8%   | 68,600    | 13%   |