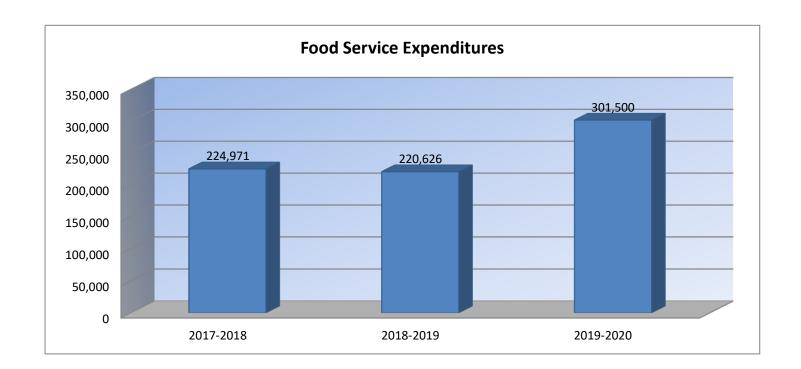

## Food Services Expenditures (3100)

|                                         | 2017-2018 |
|-----------------------------------------|-----------|
|                                         | Actual    |
|                                         |           |
| General                                 | 0         |
| Federal Funds                           | 0         |
| Supplemental General                    | 0         |
| Preschool-Aged At-Risk                  | 0         |
| At Risk (K-12)                          | 0         |
| Bilingual Education                     | 0         |
| Virtual Education                       | 0         |
| Capital Outlay                          | 0         |
| Driver Training                         | 0         |
| Declining Enrollment                    | 0         |
| Extraordinary School Program            | 0         |
| Food Service                            | 213,806   |
| Professional Development                | 0         |
| Parent Education Program                | 0         |
| Summer School                           | 0         |
| Special Education                       | 0         |
| Cost of Living                          | 0         |
| Career and Postsecondary Ed.            | 0         |
| Gifts/Grants                            | 0         |
| Special Liability                       | 0         |
| School Retirement                       | 0         |
| Extraordinary Growth Facilities         | 0         |
| Special Reserve                         | 0         |
| KPERS Spec. Ret. Contribution           | 11,165    |
| Contingency Reserve                     | , 0       |
| Text Book & Student Material            | 0         |
| Activity Fund                           | 0         |
| Bond and Interest #1                    | 0         |
| Bond and Interest #2                    | 0         |
| No-Fund Warrant                         | 0         |
| Special Assessment                      | 0         |
| Temporary Note                          | 0         |
| Tomporary Hoto                          |           |
| SUBTOTAL                                | 224,971   |
| Enrollment (FTE)*                       | 361.0     |
| Amount per Pupil                        | 623       |
| Amount per r upii                       | 023       |
| Adult Education                         | 0         |
| Adult Supplemental Education            | 0         |
| • • • • • • • • • • • • • • • • • • • • |           |
| Special Education Coop                  | 0         |
| TOTAL                                   | 224,971   |

NOTE: Gifts/Grants includes private grants and grants from nonfederal sources.

Amount per pupil excludes the following funds: Adult Education, Adult Supplemental Education, and Special Education Coop.