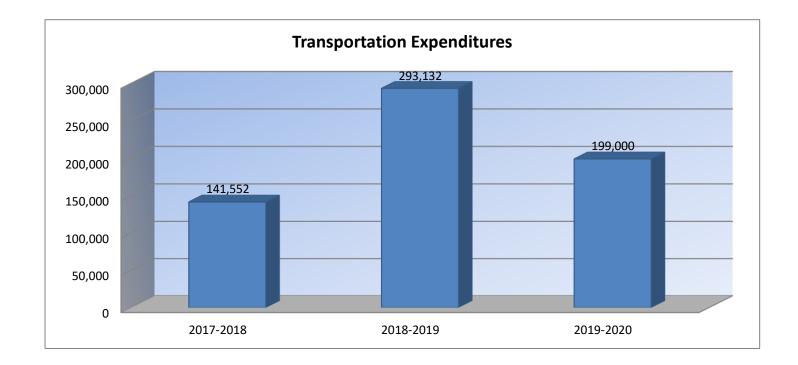

## **Transportation Expenditures (2700)**

|                                 |           |           | %    |           | %      |
|---------------------------------|-----------|-----------|------|-----------|--------|
|                                 | 2017-2018 | 2018-2019 | inc/ | 2019-2020 | l inc/ |
|                                 | Actual    | Actual    | dec  | Budget    | dec    |
|                                 | 110000    | 710100    | 0.00 |           | 0.00   |
| General                         | 86,541    | 89,940    | 4%   | 101,50    | 0 13%  |
| Federal Funds                   | 0         | 0         | 0%   |           | 0 0%   |
| Supplemental General            | 13,268    | 14,967    | 13%  | 16,00     | 0 7%   |
| Preschool-Aged At-Risk          | 0         | 0         | 0%   |           | 0 0%   |
| At Risk (K-12)                  | 0         | 0         | 0%   |           | 0 0%   |
| Bilingual Education             | 0         | 0         | 0%   |           | 0 0%   |
| Virtual Education               | 0         | 0         | 0%   |           | 0 0%   |
| Capital Outlay                  | 38,185    | 185,407   | 386% | 75,00     | 0 -60% |
| Driver Training                 | 0         | 0         | 0%   |           | 0 0%   |
| Declining Enrollment            | 0         | 0         | 0%   |           | 0 0%   |
| Extraordinary School Program    | 0         | 0         | 0%   |           | 0 0%   |
| Food Service                    | 0         | 0         | 0%   |           | 0 0%   |
| Professional Development        | 0         | 0         | 0%   |           | 0 0%   |
| Parent Education Program        | 0         | 0         | 0%   |           | 0 0%   |
| Summer School                   | 0         | 0         | 0%   |           | 0 0%   |
| Special Education               | 0         | 0         | 0%   |           | 0 0%   |
| Cost of Living                  | 0         | 0         | 0%   |           | 0 0%   |
| Career and Postsecondary Ed.    | 0         | 0         | 0%   |           | 0 0%   |
| Gifts/Grants                    | 0         | 0         | 0%   |           | 0 0%   |
| Special Liability               | 0         | 0         | 0%   |           | 0 0%   |
| School Retirement               | 0         | 0         | 0%   |           | 0 0%   |
| Extraordinary Growth Facilities | 0         | 0         | 0%   |           | 0 0%   |
| Special Reserve                 | 0         | 0         | 0%   |           |        |
| KPERS Spec. Ret. Contribution   | 3,558     | 2,818     | -21% | 6,50      | 0 131% |
| Contingency Reserve             | 0         | 0         | 0%   |           |        |
| Text Book & Student Material    | 0         | 0         | 0%   |           |        |
| Activity Fund                   | 0         | 0         | 0%   |           |        |
| Bond and Interest #1            | 0         | 0         | 0%   |           | 0 0%   |
| Bond and Interest #2            | 0         | 0         | 0%   |           | 0 0%   |
| No-Fund Warrant                 | 0         | 0         | 0%   |           | 0 0%   |
| Special Assessment              | 0         | 0         | 0%   |           | 0 0%   |
| Temporary Note                  | 0         | 0         | 0%   |           | 0 0%   |
|                                 |           |           |      |           |        |
| SUBTOTAL                        | 141,552   | 293,132   | 107% | 199,00    | _      |
| Enrollment (FTE)*               | 361.0     | 339.0     | -6%  | <u> </u>  |        |
| Amount per Pupil                | 392       | 865       | 121% | 61        | 6 -29% |
| Adult Education                 | 0         | 0         | 0%   |           | 0 0%   |
| Adult Supplemental Education    | 0         | 0         | 0%   |           | 0 0%   |
| Special Education Coop          | 0         | 0         | 0%   |           | 0 0%   |
| TOTAL                           | 141,552   | 293,132   |      |           |        |

NOTE: Gifts/Grants includes private grants and grants from nonfederal sources.

Amount per pupil excludes the following funds: Adult Education, Adult Supplemental Education, and Special Education Coop.