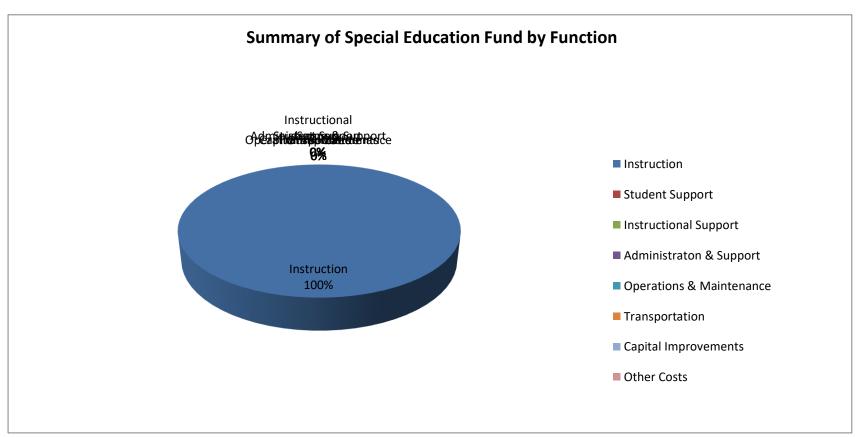

# Summary of Special Education Fund by Function

|                          |           | %    |           | %    | %    |           | %    | %    |
|--------------------------|-----------|------|-----------|------|------|-----------|------|------|
|                          | 2017-2018 | of   | 2018-2019 | of   | inc/ | 2019-2020 | of   | inc/ |
|                          | Actual    | Tot  | Actual    | Tot  | dec  | Budget    | Tot  | dec  |
| Instruction              | 620,257   | 100% | 682,873   | 100% | 10%  | 741,100   | 100% | 9%   |
| Student Support          | 0         | 0%   | 0         | 0%   | 0%   | 0         | 0%   | 0%   |
| Instructional Support    | 0         | 0%   | 0         | 0%   | 0%   | 0         | 0%   | 0%   |
| Administraton & Support  | 0         | 0%   | 0         | 0%   | 0%   | 0         | 0%   | 0%   |
| Operations & Maintenance | 0         | 0%   | 0         | 0%   | 0%   | 0         | 0%   | 0%   |
| Transportation           | 0         | 0%   | 0         | 0%   | 0%   | 0         | 0%   | 0%   |
| Capital Improvements     | 0         | 0%   | 0         | 0%   | 0%   | 0         | 0%   | 0%   |
| Other Costs              | 0         | 0%   | 0         | 0%   | 0%   | 0         | 0%   | 0%   |
| Total Expenditures       | 620,257   | 100% | 682,873   | 100% | 10%  | 741,100   | 100% | 9%   |
| Amount per Pupil         | \$1,718   |      | \$2,014   |      | 17%  | \$2,294   |      | 14%  |

The Summary of Special Education Fund Expenditures chart information comes from pages 6-13 and only uses the 'Special Education Fund' line items. (Total expenditures excludes Special Ed Coop Fund because it would include expenditures for all schools participating in the Coop.)