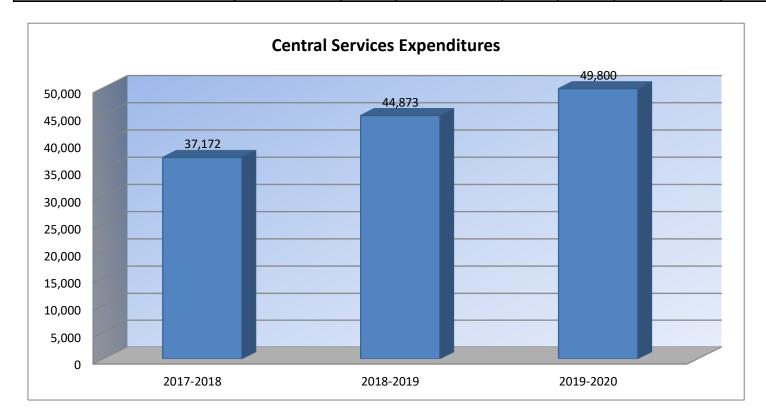

## **Central Services Expenditures (2500)**

|                                 |           |           | %    |           | %    |
|---------------------------------|-----------|-----------|------|-----------|------|
|                                 | 2017-2018 | 2018-2019 | inc/ | 2019-2020 | inc/ |
|                                 | Actual    | Actual    | dec  | Budget    | dec  |
|                                 | Aotuai    | Aotuai    | uco  | Budget    | uco  |
| General                         | 34,597    | 42,775    | 24%  | 44,300    | 4%   |
| Federal Funds                   | 0         | 0         | 0%   | 0         | 0%   |
| Supplemental General            | 0         | 0         | 0%   | 0         | 0%   |
| Preschool-Aged At-Risk          | 0         | 0         | 0%   | 0         | 0%   |
| At Risk (K-12)                  | 0         | 0         | 0%   | 0         | 0%   |
| Bilingual Education             | 0         | 0         | 0%   | 0         | 0%   |
| Virtual Education               | 0         | 0         | 0%   | 0         | 0%   |
| Capital Outlay                  | 0         | 0         | 0%   | 0         | 0%   |
| Driver Training                 | 0         | 0         | 0%   | 0         | 0%   |
| Declining Enrollment            | 0         | 0         | 0%   | 0         | 0%   |
| Extraordinary School Program    | 0         | 0         | 0%   | 0         | 0%   |
| Food Service                    | 0         | 0         | 0%   | 0         | 0%   |
| Professional Development        | 0         | 0         | 0%   | 0         | 0%   |
| Parent Education Program        | 0         | 0         | 0%   | 0         | 0%   |
| Summer School                   | 0         | 0         | 0%   | 0         | 0%   |
| Special Education               | 0         | 0         | 0%   | 0         | 0%   |
| Cost of Living                  | 0         | 0         | 0%   | 0         | 0%   |
| Career and Postsecondary Ed.    | 0         | 0         | 0%   | 0         | 0%   |
| Gifts/Grants                    | 0         | 0         | 0%   | 0         | 0%   |
| Special Liability               | 0         | 0         | 0%   | 0         | 0%   |
| School Retirement               | 0         | 0         | 0%   | 0         | 0%   |
| Extraordinary Growth Facilities | 0         | 0         | 0%   | 0         | 0%   |
| Special Reserve                 | 0         | 0         | 0%   |           |      |
| KPERS Spec. Ret. Contribution   | 2,575     | 2,098     | -19% | 5,500     | 162% |
| Contingency Reserve             | 0         | 0         | 0%   |           |      |
| Text Book & Student Material    | 0         | 0         | 0%   |           |      |
| Activity Fund                   | 0         | 0         | 0%   |           |      |
| Bond and Interest #1            | 0         | 0         | 0%   | 0         | 0%   |
| Bond and Interest #2            | 0         | 0         | 0%   | 0         | 0%   |
| No-Fund Warrant                 | 0         | 0         | 0%   | 0         | 0%   |
| Special Assessment              | 0         | 0         | 0%   | 0         | 0%   |
| Temporary Note                  | 0         | 0         | 0%   | 0         | 0%   |
|                                 |           |           |      |           |      |
| SUBTOTAL                        | 37,172    | 44,873    | 21%  | 49,800    | 11%  |
| Enrollment (FTE)*               | 361.0     | 339.0     | -6%  | 323.0     | -5%  |
| Amount per Pupil                | 103       | 132       | 29%  | 154       | 16%  |
|                                 |           |           |      |           |      |
| Adult Education                 | 0         | 0         | 0%   | 0         | 0%   |
| Adult Supplemental Education    | 0         | 0         | 0%   | 0         | 0%   |
| Special Education Coop          | 0         | 0         | 0%   | 0         | 0%   |
| TOTAL                           | 37,172    | 44,873    | 21%  | 49,800    | 11%  |