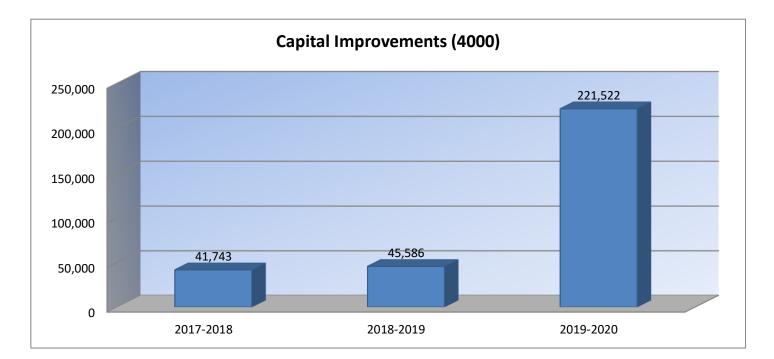

#### **Summary of Total Expenditures By Function (All Funds)**

|                                |           | %    |           | %    | %    |           | %    | %    |
|--------------------------------|-----------|------|-----------|------|------|-----------|------|------|
|                                | 2017-2018 | of   | 2018-2019 | of   | inc/ | 2019-2020 | of   | inc/ |
|                                | Actual    | Tot  | Actual    | Tot  | dec  | Budget    | Tot  | dec  |
| Instruction                    | 2,845,430 | 59%  | 2,974,277 | 57%  | 5%   | 3,441,744 | 56%  | 16%  |
| Student Support Services       | 67,221    | 1%   | 81,639    | 2%   | 21%  | 103,800   | 2%   | 27%  |
| Instructional Support Services | 55,891    | 1%   | 60,542    | 1%   | 8%   | 68,600    | 1%   | 13%  |
| Administration & Support       | 505,969   | 11%  | 558,548   | 11%  | 10%  | 573,600   | 9%   | 3%   |
| Operations & Maintenance       | 524,800   | 11%  | 557,322   | 11%  | 6%   | 796,700   | 13%  | 43%  |
| Transportation                 | 141,552   | 3%   | 293,132   | 6%   | 107% | 199,000   | 3%   | -32% |
| Food Services                  | 224,971   | 5%   | 220,626   | 4%   | -2%  | 301,500   | 5%   | 37%  |
| Capital Improvements           | 41,743    | 1%   | 45,586    | 1%   | 9%   | 221,522   | 4%   | 386% |
| Debt Services                  | 396,790   | 8%   | 392,790   | 8%   | -1%  | 393,740   | 6%   | 0%   |
| Other Costs                    | 0         | 0%   | 0         | 0%   | 0%   | 0         | 0%   | 0%   |
| Total Expenditures*            | 4,804,367 | 100% | 5,184,462 | 100% | 8%   | 6,100,206 | 100% | 18%  |
| Amount per Pupil               | \$13,308  |      | \$15,293  |      | 15%  | \$18,886  |      | 23%  |
| Current Expenditures**         | 4,295,328 | 100% | 4,484,995 | 100% | 4%   | 5,104,366 | 100% | 14%  |
| Amount per Pupil               | \$11,898  |      | \$13,230  |      | 11%  | \$15,803  |      | 19%  |

#### Further definition of what goes into each category:

Instruction - 1000 Student Support Services - 2100 Instructional Support Services - 2200 Administration & Support - 2300, 2400 and 2500 Operations & Maintenance - 2600 Transportation - 2700
Food Service - 3100
Other Costs - 2900 and 3300
Capital Improvements - 4000
Debt Services - 5100
Transfers - 5200