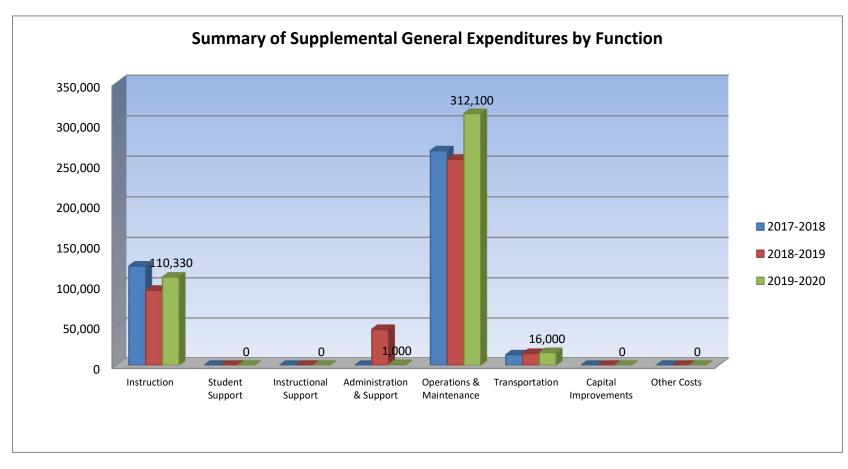

# Summary of Supplemental General Fund Expenditures by Function

|                          |           | %    |           | %    | %      |           | %    | %    |
|--------------------------|-----------|------|-----------|------|--------|-----------|------|------|
|                          | 2017-2018 | of   | 2018-2019 | of   | inc/   | 2019-2020 | of   | inc/ |
|                          | Actual    | Tot  | Actual    | Tot  | dec    | Budget    | Tot  | dec  |
| Instruction              | 123,944   | 31%  | 94,121    | 23%  | -24%   | 110,330   | 25%  | 17%  |
| Student Support          | 0         | 0%   | 0         | 0%   | 0%     | 0         | 0%   | 0%   |
| Instructional Support    | 0         | 0%   | 0         | 0%   | 0%     | 0         | 0%   | 0%   |
| Administration & Support | 33        | 0%   | 45,140    | 11%  | ###### | 1,000     | 0%   | -98% |
| Operations & Maintenance | 266,130   | 66%  | 255,709   | 62%  | -4%    | 312,100   | 71%  | 22%  |
| Transportation           | 13,268    | 3%   | 14,967    | 4%   | 13%    | 16,000    | 4%   | 7%   |
| Capital Improvements     | 0         | 0%   | 0         | 0%   | 0%     | 0         | 0%   | 0%   |
| Other Costs              | 0         | 0%   | 0         | 0%   | 0%     | 0         | 0%   | 0%   |
| Total Expenditures       | 403,375   | 100% | 409,937   | 100% | 2%     | 439,430   | 100% | 7%   |
| Amount per Pupil         | \$1,117   |      | \$1,209   |      | 8%     | \$1,360   |      | 13%  |

The Summary of Supplemental General Fund Expenditures chart information comes from pages 6-13 and only uses the 'Supplemental General Fund' line items.

<u>270</u>