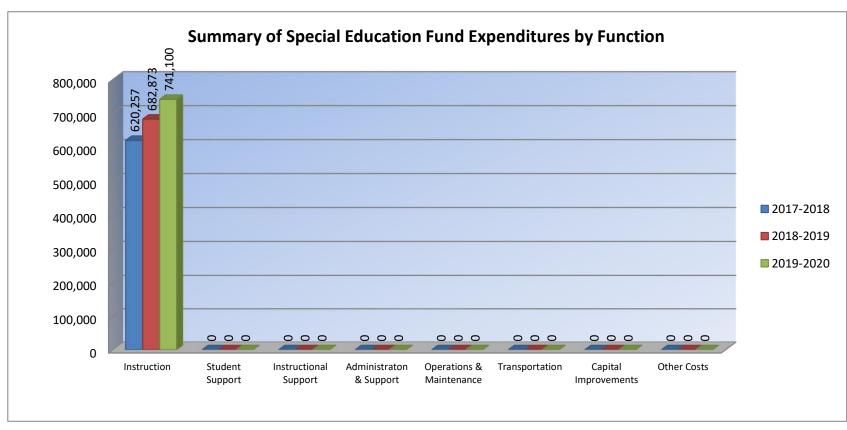

# Summary of Special Education Fund by Function

|                          |           | %    |           | %    | %    |           | %    | %    |
|--------------------------|-----------|------|-----------|------|------|-----------|------|------|
|                          | 2017-2018 | of   | 2018-2019 | of   | inc/ | 2019-2020 | of   | inc/ |
|                          | Actual    | Tot  | Actual    | Tot  | dec  | Budget    | Tot  | dec  |
| Instruction              | 620,257   | 100% | 682,873   | 100% | 10%  | 741,100   | 100% | 9%   |
| Student Support          | 0         | 0%   | 0         | 0%   | 0%   | 0         | 0%   | 0%   |
| Instructional Support    | 0         | 0%   | 0         | 0%   | 0%   | 0         | 0%   | 0%   |
| Administraton & Support  | 0         | 0%   | 0         | 0%   | 0%   | 0         | 0%   | 0%   |
| Operations & Maintenance | 0         | 0%   | 0         | 0%   | 0%   | 0         | 0%   | 0%   |
| Transportation           | 0         | 0%   | 0         | 0%   | 0%   | 0         | 0%   | 0%   |
| Capital Improvements     | 0         | 0%   | 0         | 0%   | 0%   | 0         | 0%   | 0%   |
| Other Costs              | 0         | 0%   | 0         | 0%   | 0%   | 0         | 0%   | 0%   |
| Total Expenditures       | 620,257   | 100% | 682,873   | 100% | 10%  | 741,100   | 100% | 9%   |
| Amount per Pupil         | \$1,718   |      | \$2,014   |      | 17%  | \$2,294   |      | 14%  |

The Summary of Special Education Fund Expenditures chart information comes from pages 6-13 and only uses the 'Special Education Fund' line items. (Total expenditures excludes Special Ed Coop Fund because it would include expenditures for all schools participating in the Coop.)