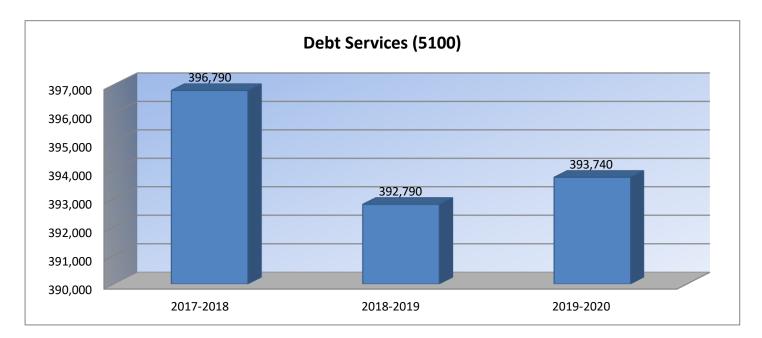

#### **Summary of Total Expenditures By Function (All Funds)**

|                                |           | %    |           | %    | %    |           | %    | %    |
|--------------------------------|-----------|------|-----------|------|------|-----------|------|------|
|                                | 2017-2018 | of   | 2018-2019 | of   | inc/ | 2019-2020 | of   | inc/ |
|                                | Actual    | Tot  | Actual    | Tot  | dec  | Budget    | Tot  | dec  |
| Instruction                    | 2,845,430 | 59%  | 2,974,277 | 57%  | 5%   | 3,441,744 | 56%  | 16%  |
| Student Support Services       | 67,221    | 1%   | 81,639    | 2%   | 21%  | 103,800   | 2%   | 27%  |
| Instructional Support Services | 55,891    | 1%   | 60,542    | 1%   | 8%   | 68,600    | 1%   | 13%  |
| Administration & Support       | 505,969   | 11%  | 558,548   | 11%  | 10%  | 573,600   | 9%   | 3%   |
| Operations & Maintenance       | 524,800   | 11%  | 557,322   | 11%  | 6%   | 796,700   | 13%  | 43%  |
| Transportation                 | 141,552   | 3%   | 293,132   | 6%   | 107% | 199,000   | 3%   | -32% |
| Food Services                  | 224,971   | 5%   | 220,626   | 4%   | -2%  | 301,500   | 5%   | 37%  |
| Capital Improvements           | 41,743    | 1%   | 45,586    | 1%   | 9%   | 221,522   | 4%   | 386% |
| Debt Services                  | 396,790   | 8%   | 392,790   | 8%   | -1%  | 393,740   | 6%   | 0%   |
| Other Costs                    | 0         | 0%   | 0         | 0%   | 0%   | 0         | 0%   | 0%   |
| Total Expenditures*            | 4,804,367 | 100% | 5,184,462 | 100% | 8%   | 6,100,206 | 100% | 18%  |
| Amount per Pupil               | \$13,308  |      | \$15,293  |      | 15%  | \$18,886  |      | 23%  |
| Current Expenditures**         | 4,295,328 | 100% | 4,484,995 | 100% | 4%   | 5,104,366 | 100% | 14%  |
| Amount per Pupil               | \$11,898  |      | \$13,230  |      | 11%  | \$15,803  |      | 19%  |

#### Further definition of what goes into each category:

Instruction - 1000 Student Support Services - 2100 Instructional Support Services - 2200 Administration & Support - 2300, 2400 and 2500 Operations & Maintenance - 2600 Transportation - 2700
Food Service - 3100
Other Costs - 2900 and 3300
Capital Improvements - 4000
Debt Services - 5100
Transfers - 5200