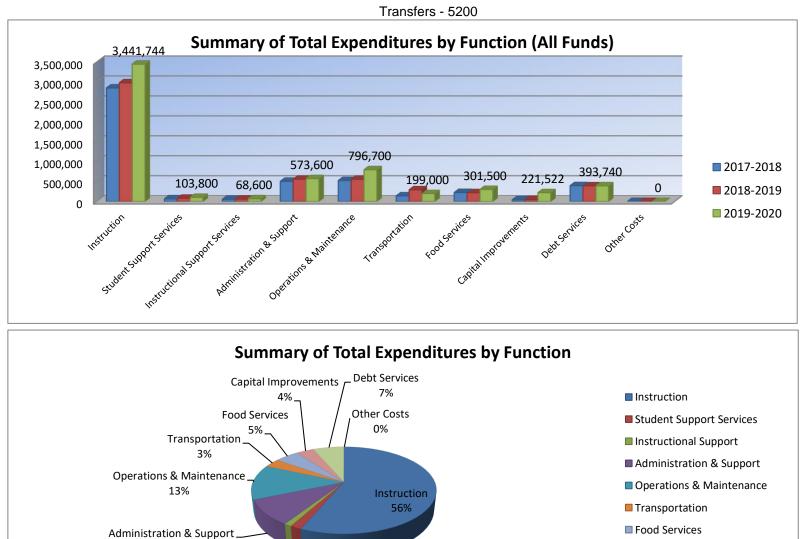

#### **Summary of Total Expenditures By Function (All Funds)**

|                                |           | %    |           | %    | %    |           | %    | %    |
|--------------------------------|-----------|------|-----------|------|------|-----------|------|------|
|                                | 2017-2018 | of   | 2018-2019 | of   | inc/ | 2019-2020 | of   | inc/ |
|                                | Actual    | Tot  | Actual    | Tot  | dec  | Budget    | Tot  | dec  |
| Instruction                    | 2,845,430 | 59%  | 2,974,277 | 57%  | 5%   | 3,441,744 | 56%  | 16%  |
| Student Support Services       | 67,221    | 1%   | 81,639    | 2%   | 21%  | 103,800   | 2%   | 27%  |
| Instructional Support Services | 55,891    | 1%   | 60,542    | 1%   | 8%   | 68,600    | 1%   | 13%  |
| Administration & Support       | 505,969   | 11%  | 558,548   | 11%  | 10%  | 573,600   | 9%   | 3%   |
| Operations & Maintenance       | 524,800   | 11%  | 557,322   | 11%  | 6%   | 796,700   | 13%  | 43%  |
| Transportation                 | 141,552   | 3%   | 293,132   | 6%   | 107% | 199,000   | 3%   | -32% |
| Food Services                  | 224,971   | 5%   | 220,626   | 4%   | -2%  | 301,500   | 5%   | 37%  |
| Capital Improvements           | 41,743    | 1%   | 45,586    | 1%   | 9%   | 221,522   | 4%   | 386% |
| Debt Services                  | 396,790   | 8%   | 392,790   | 8%   | -1%  | 393,740   | 6%   | 0%   |
| Other Costs                    | 0         | 0%   | 0         | 0%   | 0%   | 0         | 0%   | 0%   |
| Total Expenditures*            | 4,804,367 | 100% | 5,184,462 | 100% | 8%   | 6,100,206 | 100% | 18%  |
| Amount per Pupil               | \$13,308  |      | \$15,293  |      | 15%  | \$18,886  |      | 23%  |
| Current Expenditures**         | 4,295,328 | 100% | 4,484,995 | 100% | 4%   | 5,104,366 | 100% | 14%  |
| Amount per Pupil               | \$11,898  |      | \$13,230  |      | 11%  | \$15,803  |      | 19%  |

#### **Percent of Expenditures**

| Instruction*** (Total Expenditures)   | 2,838,195 | 59% | 2,955,860 | 57% | -2% | 3,346,744 | 55% | -2% |
|---------------------------------------|-----------|-----|-----------|-----|-----|-----------|-----|-----|
| Instruction*** (Current Expenditures) | 2,838,195 | 66% | 2,955,860 | 66% | 0%  | 3,346,744 | 66% | 0%  |

<sup>&</sup>quot; The funds that are included in the categories above are: General, Supplemental General, Bilingual Education, Preschool-Aged At-Risk, At Risk(K-12), Virtual Education, Capital Outlay, Driver Education, Extraordinary School Program, Summer School, Special Education, Career and Postsecondary Education, Professional Development, Bond & Interest #1, Bond & Interest #2, No-Fund Warrant, Special Assessment, Parent Education, School Retirement, Student Materials Revolving & Textbook Rental, Gifts/Grants, KPERS Special Retirement Contribution, Contingency, Special Liability Expense, Federal Funds, Adult Education, Adult Supplemental Education, Activity Fund and Special Education Coop Fund.

Instructional Support

**Student Support Services** 

Note: Percentages on charts are within +-1% due to rounding used. Pie graph percentages may differ from charts for this reason also.

#### Further definition of what goes into each category:

Instruction - 1000 Student Support Services - 2100 Instructional Support Services - 2200 Administration & Support - 2300, 2400 and 2500 Operations & Maintenance - 2600 Transportation - 2700
Food Service - 3100
Other Costs - 2900 and 3300
Capital Improvements - 4000
Debt Services - 5100
Transfers - 5200

■ Capital Improvements

■ Debt Services

■ Other Costs

<sup>\*\*</sup> Current Spending excludes Capital Outlay and Bond Debt expenditures (Code 16, Code 62, Code 63)

<sup>\*\*\*</sup> Instruction excludes Capital Outlay and Bond Debt expenditures (Code 16, Code 62, Code 63)