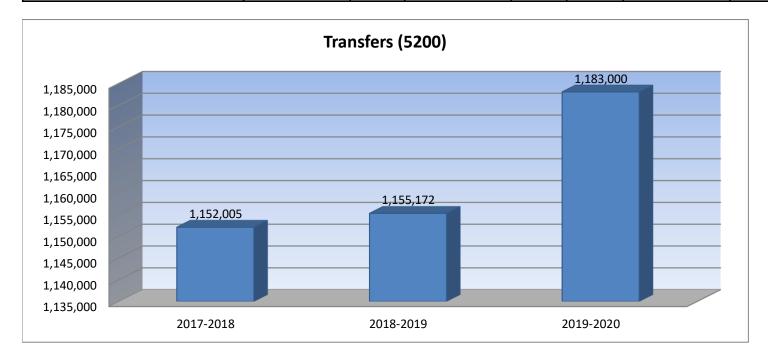

#### Further definition of what goes into each category:

Instruction - 1000 Student Support Services - 2100 Instructional Support Services - 2200 Administration & Support - 2300, 2400 and 2500 Operations & Maintenance - 2600 Transportation - 2700
Food Service - 3100
Other Costs - 2900 and 3300
Capital Improvements - 4000
Debt Services - 5100
Transfers - 5200