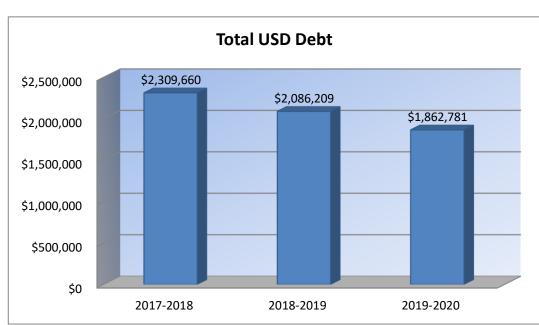

Budget    |  |
| Duaget    |  |
| 20.000    |  |
| 18.030    |  |
| 0.000     |  |
| 8.000     |  |
| 0.000     |  |
| 0.000     |  |
| 0.000     |  |
| 0.000     |  |
| 0.000     |  |
| 7.373     |  |
| 0.000     |  |
| 0.000     |  |
| 0.000     |  |
| 0.000     |  |
| 53.403    |  |
| 0.000     |  |
| 0.000     |  |
| 0.000     |  |
| 2.960     |  |
| 0.000     |  |
| 2.960     |  |





#### **Other Information**

|                    | 2017-2018<br>Actual |
|--------------------|---------------------|
| Assessed Valuation | \$34,168,952        |
| Total USD Debt     | \$2,309,660         |

| 2018-2019<br>Actual |
|---------------------|
| \$37,368,231        |
| \$2,086,209         |

| 2019-2020<br>Budget |
|---------------------|
| \$37,224,437        |
| \$1,862,781         |