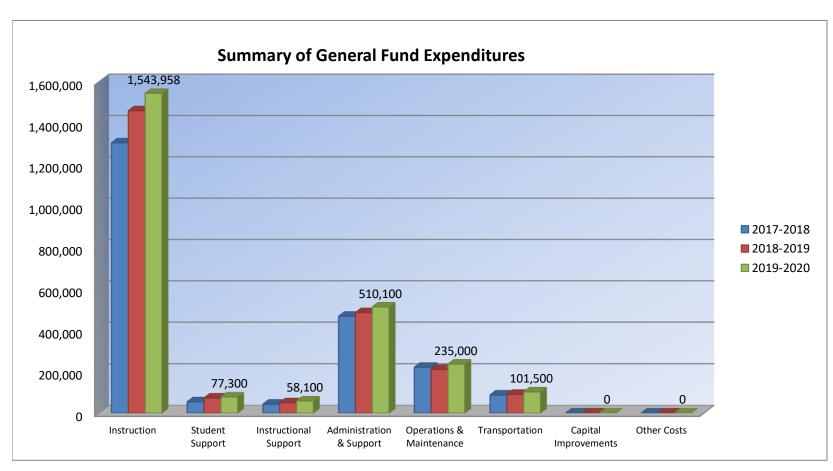

# Summary of General Fund Expenditures by Function

|                          |           | %    |           | %    | %    |           | %    | %    |
|--------------------------|-----------|------|-----------|------|------|-----------|------|------|
|                          | 2017-2018 | of   | 2018-2019 | of   | inc/ | 2019-2020 | of   | inc/ |
|                          | Actual    | Tot  | Actual    | Tot  | dec  | Budget    | Tot  | dec  |
| Instruction              | 1,304,382 | 60%  | 1,459,719 | 62%  | 12%  | 1,543,958 | 61%  | 6%   |
| Student Support          | 53,845    | 2%   | 72,146    | 3%   | 34%  | 77,300    | 3%   | 7%   |
| Instructional Support    | 42,620    | 2%   | 49,336    | 2%   | 16%  | 58,100    | 2%   | 18%  |
| Administration & Support | 465,307   | 21%  | 482,605   | 20%  | 4%   | 510,100   | 20%  | 6%   |
| Operations & Maintenance | 219,545   | 10%  | 209,383   | 9%   | -5%  | 235,000   | 9%   | 12%  |
| Transportation           | 86,541    | 4%   | 89,940    | 4%   | 4%   | 101,500   | 4%   | 13%  |
| Capital Improvements     | 0         | 0%   | 0         | 0%   | 0%   | 0         | 0%   | 0%   |
| Other Costs              | 0         | 0%   | 0         | 0%   | 0%   | 0         | 0%   | 0%   |
| Total Expenditures       | 2,172,240 | 100% | 2,363,129 | 100% | 9%   | 2,525,958 | 100% | 7%   |
| Amount per Pupil         | \$6,017   |      | \$6,971   |      | 16%  | \$7,820   |      | 12%  |

The Summary of General Fund Expenditures chart information comes from pages 6-13 and only uses the 'General Fund' line items.