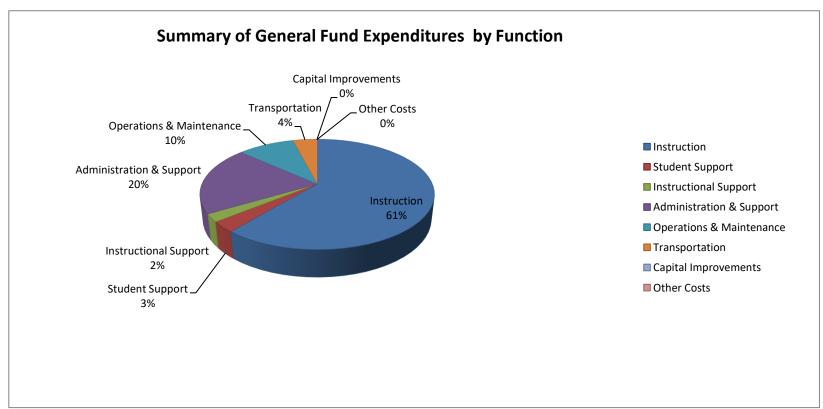

# Summary of General Fund Expenditures by Function

|                          |           | %    |           | %    | %    |           | %    | %    |
|--------------------------|-----------|------|-----------|------|------|-----------|------|------|
|                          | 2017-2018 | of   | 2018-2019 | of   | inc/ | 2019-2020 | of   | inc/ |
|                          | Actual    | Tot  | Actual    | Tot  | dec  | Budget    | Tot  | dec  |
| Instruction              | 1,304,382 | 60%  | 1,459,719 | 62%  | 12%  | 1,543,958 | 61%  | 6%   |
| Student Support          | 53,845    | 2%   | 72,146    | 3%   | 34%  | 77,300    | 3%   | 7%   |
| Instructional Support    | 42,620    | 2%   | 49,336    | 2%   | 16%  | 58,100    | 2%   | 18%  |
| Administration & Support | 465,307   | 21%  | 482,605   | 20%  | 4%   | 510,100   | 20%  | 6%   |
| Operations & Maintenance | 219,545   | 10%  | 209,383   | 9%   | -5%  | 235,000   | 9%   | 12%  |
| Transportation           | 86,541    | 4%   | 89,940    | 4%   | 4%   | 101,500   | 4%   | 13%  |
| Capital Improvements     | 0         | 0%   | 0         | 0%   | 0%   | 0         | 0%   | 0%   |
| Other Costs              | 0         | 0%   | 0         | 0%   | 0%   | 0         | 0%   | 0%   |
| Total Expenditures       | 2,172,240 | 100% | 2,363,129 | 100% | 9%   | 2,525,958 | 100% | 7%   |
| Amount per Pupil         | \$6,017   |      | \$6,971   |      | 16%  | \$7,820   |      | 12%  |

The Summary of General Fund Expenditures chart information comes from pages 6-13 and only uses the 'General Fund' line items.