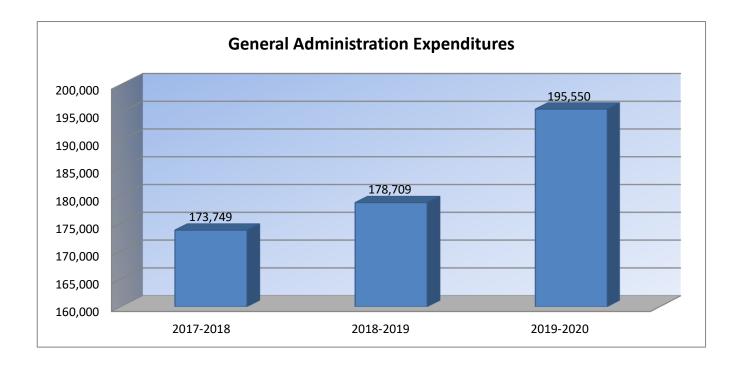

#### **General Administration Expenditures (2300)**

|                                 |           |           | %    |   |           | %    |
|---------------------------------|-----------|-----------|------|---|-----------|------|
|                                 | 2017-2018 | 2018-2019 | inc/ |   | 2019-2020 | inc/ |
|                                 | Actual    | Actual    | dec  |   | Budget    | dec  |
|                                 |           |           |      |   |           |      |
| General                         | 161,356   | 169,164   | 5%   |   | 176,550   | 4%   |
| Federal Funds                   | 0         | 0         | 0%   |   | 0         | 0%   |
| Supplemental General            | 0         | 0         | 0%   |   | 0         | 0%   |
| Preschool-Aged At-Risk          | 0         | 0         | 0%   |   | 0         | 0%   |
| At Risk (K-12)                  | 0         | 0         | 0%   |   | 0         | 0%   |
| Bilingual Education             | 0         | 0         | 0%   |   | 0         | 0%   |
| Virtual Education               | 0         | 0         | 0%   |   | 0         | 0%   |
| Capital Outlay                  | 0         | 0         | 0%   |   | 0         | 0%   |
| Driver Training                 | 0         | 0         | 0%   |   | 0         | 0%   |
| Declining Enrollment            | 0         | 0         | 0%   |   | 0         | 0%   |
| Extraordinary School Program    | 0         | 0         | 0%   |   | 0         | 0%   |
| Food Service                    | 0         | 0         | 0%   |   | 0         | 0%   |
| Professional Development        | 0         | 0         | 0%   |   | 0         | 0%   |
| Parent Education Program        | 0         | 0         | 0%   |   | 0         | 0%   |
| Summer School                   | 0         | 0         | 0%   |   | 0         | 0%   |
| Special Education               | 0         | 0         | 0%   |   | 0         | 0%   |
| Cost of Living                  | 0         | 0         | 0%   |   | 0         | 0%   |
| Career and Postsecondary Ed.    | 0         | 0         | 0%   |   | 0         | 0%   |
| Gifts/Grants                    | 0         | 0         | 0%   |   | 0         | 0%   |
| Special Liability Expense       | 0         | 0         | 0%   |   | 0         | 0%   |
| School Retirement               | 0         | 0         | 0%   |   | 0         | 0%   |
| Extraordinary Growth Facilities | 0         | 0         | 0%   |   | 0         | 0%   |
| Special Reserve                 | 0         | 0         | 0%   |   |           |      |
| KPERS Spec. Ret. Contribution   | 12,393    | 9,545     | -23% | Ī | 19,000    | 99%  |
| Contingency Reserve             | 0         | 0         | 0%   |   |           |      |
| Text Book & Student Material    | 0         | 0         | 0%   |   |           |      |
| Activity Fund                   | 0         | 0         | 0%   |   |           |      |
| Bond and Interest #1            | 0         | 0         | 0%   |   | 0         | 0%   |
| Bond and Interest #2            | 0         | 0         | 0%   |   | 0         | 0%   |
| No-Fund Warrant                 | 0         | 0         | 0%   |   | 0         | 0%   |
| Special Assessment              | 0         | 0         | 0%   |   | 0         | 0%   |
| Temporary Note                  | 0         | 0         | 0%   |   | 0         | 0%   |
|                                 |           |           |      |   |           |      |
| SUBTOTAL                        | 173,749   | 178,709   | 3%   |   | 195,550   | 9%   |
| Enrollment (FTE)*               | 361.0     | 339.0     | -6%  | Γ | 323.0     | -5%  |
| Amount per Pupil                | 481       | 527       | 10%  |   | 605       | 15%  |
| A L II E L I                    |           |           | 221  |   |           | 201  |
| Adult Education                 | 0         | 0         | 0%   |   | 0         | 0%   |
| Adult Supplemental Education    | 0         | 0         | 0%   |   | 0         | 0%   |
| Special Education Coop          | 0         | 0         |      |   | 0         | 0%   |
| TOTAL                           | 173,749   | 178,709   | 3%   |   | 195,550   | 9%   |