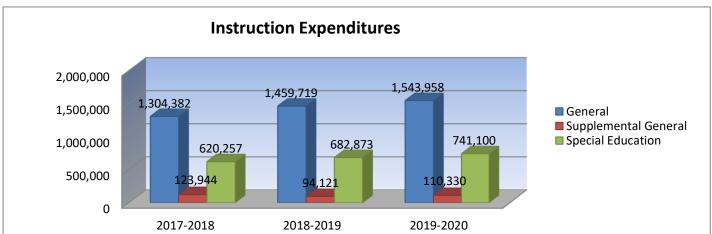

# Summary of General Fund Expenditures by Function

|                          |           | %    |           | %    | %    |           | %    | %    |
|--------------------------|-----------|------|-----------|------|------|-----------|------|------|
|                          | 2017-2018 | of   | 2018-2019 | of   | inc/ | 2019-2020 | of   | inc/ |
|                          | Actual    | Tot  | Actual    | Tot  | dec  | Budget    | Tot  | dec  |
| Instruction              | 1,304,382 | 60%  | 1,459,719 | 62%  | 12%  | 1,543,958 | 61%  | 6%   |
| Student Support          | 53,845    | 2%   | 72,146    | 3%   | 34%  | 77,300    | 3%   | 7%   |
| Instructional Support    | 42,620    | 2%   | 49,336    | 2%   | 16%  | 58,100    | 2%   | 18%  |
| Administration & Support | 465,307   | 21%  | 482,605   | 20%  | 4%   | 510,100   | 20%  | 6%   |
| Operations & Maintenance | 219,545   | 10%  | 209,383   | 9%   | -5%  | 235,000   | 9%   | 12%  |
| Transportation           | 86,541    | 4%   | 89,940    | 4%   | 4%   | 101,500   | 4%   | 13%  |
| Capital Improvements     | 0         | 0%   | 0         | 0%   | 0%   | 0         | 0%   | 0%   |
| Other Costs              | 0         | 0%   | 0         | 0%   | 0%   | 0         | 0%   | 0%   |
| Total Expenditures       | 2,172,240 | 100% | 2,363,129 | 100% | 9%   | 2,525,958 | 100% | 7%   |
| Amount per Pupil         | \$6,017   |      | \$6,971   |      | 16%  | \$7,820   |      | 12%  |

# Summary of Supplemental General Fund Expenditures by Function

|                          |           | %    |           | %    | %      |           | %    | %    |
|--------------------------|-----------|------|-----------|------|--------|-----------|------|------|
|                          | 2017-2018 | of   | 2018-2019 | of   | inc/   | 2019-2020 | of   | inc/ |
|                          | Actual    | Tot  | Actual    | Tot  | dec    | Budget    | Tot  | dec  |
| Instruction              | 123,944   | 31%  | 94,121    | 23%  | -24%   | 110,330   | 25%  | 17%  |
| Student Support          | 0         | 0%   | 0         | 0%   | 0%     | 0         | 0%   | 0%   |
| Instructional Support    | 0         | 0%   | 0         | 0%   | 0%     | 0         | 0%   | 0%   |
| Administration & Support | 33        | 0%   | 45,140    | 11%  | ###### | 1,000     | 0%   | -98% |
| Operations & Maintenance | 266,130   | 66%  | 255,709   | 62%  | -4%    | 312,100   | 71%  | 22%  |
| Transportation           | 13,268    | 3%   | 14,967    | 4%   | 13%    | 16,000    | 4%   | 7%   |
| Capital Improvements     | 0         | 0%   | 0         | 0%   | 0%     | 0         | 0%   | 0%   |
| Other Costs              | 0         | 0%   | 0         | 0%   | 0%     | 0         | 0%   | 0%   |
| Total Expenditures       | 403,375   | 100% | 409,937   | 100% | 2%     | 439,430   | 100% | 7%   |
| Amount per Pupil         | \$1,117   |      | \$1,209   |      | 8%     | \$1,360   |      | 13%  |

# Summary of Special Education Fund by Function

|                          |           | %    |           | %    | %    |           | %    | %    |
|--------------------------|-----------|------|-----------|------|------|-----------|------|------|
|                          | 2017-2018 | of   | 2018-2019 | of   | inc/ | 2019-2020 | of   | inc/ |
|                          | Actual    | Tot  | Actual    | Tot  | dec  | Budget    | Tot  | dec  |
| Instruction              | 620,257   | 100% | 682,873   | 100% | 10%  | 741,100   | 100% | 9%   |
| Student Support          | 0         | 0%   | 0         | 0%   | 0%   | 0         | 0%   | 0%   |
| Instructional Support    | 0         | 0%   | 0         | 0%   | 0%   | 0         | 0%   | 0%   |
| Administraton & Support  | 0         | 0%   | 0         | 0%   | 0%   | 0         | 0%   | 0%   |
| Operations & Maintenance | 0         | 0%   | 0         | 0%   | 0%   | 0         | 0%   | 0%   |
| Transportation           | 0         | 0%   | 0         | 0%   | 0%   | 0         | 0%   | 0%   |
| Capital Improvements     | 0         | 0%   | 0         | 0%   | 0%   | 0         | 0%   | 0%   |
| Other Costs              | 0         | 0%   | 0         | 0%   | 0%   | 0         | 0%   | 0%   |
| Total Expenditures       | 620,257   | 100% | 682,873   | 100% | 10%  | 741,100   | 100% | 9%   |
| Amount per Pupil         | \$1,718   |      | \$2,014   |      | 17%  | \$2,294   |      | 14%  |