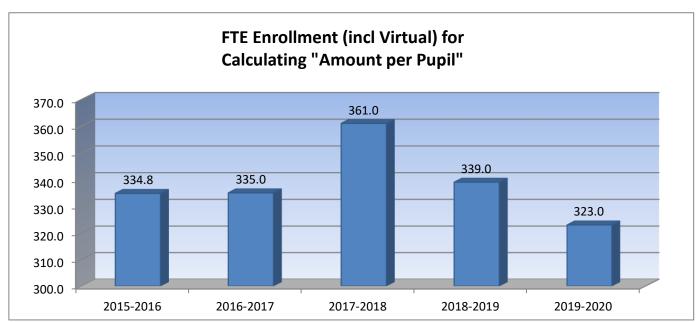

NOTE: Gifts/Grants includes private grants and grants from nonfederal sources.

<sup>\*</sup>FTE enrollment is based on 9/20 and 2/20, including 4yr old at-risk. Beginning in the 2017-18 school year, full-day kindergarten is funded as 1.0 FTE. If the district offered full-day kindergarten in the 2017-18 school year, the 2016-17 kindergarten FTE is funded as 1.0 regardless of attendance. Includes virtual enrollment.