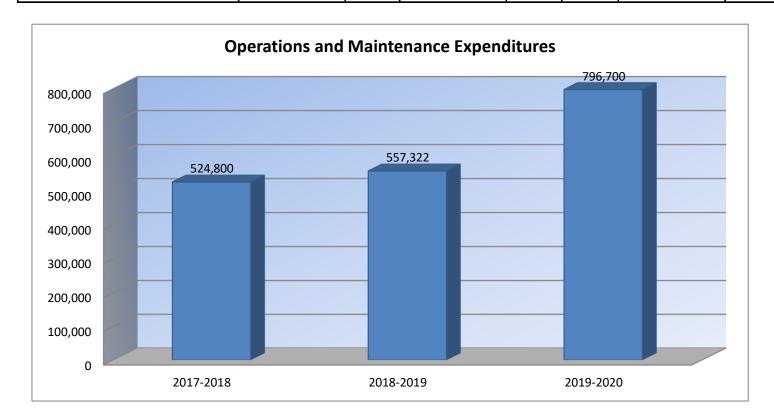

#### **Operations and Maintenance Expenditures (2600)**

|                                 |           |           | %           |           |          |
|---------------------------------|-----------|-----------|-------------|-----------|----------|
|                                 | 2017-2018 | 2018-2019 | inc/        | 2019-2020 |          |
|                                 | Actual    | Actual    | dec         | Budget    |          |
| Conoral                         | 240.545   | 200 202   | <b>5</b> 0/ | 225 000   |          |
| General                         | 219,545   | 209,383   | -5%<br>0%   | 235,000   |          |
| Federal Funds                   | 000.400   | 0         |             | 040.400   |          |
| Supplemental General            | 266,130   | 255,709   | -4%         | 312,100   |          |
| Preschool-Aged At-Risk          | 0         | 0         | 0%          | 0         |          |
| At Risk (K-12)                  | 0         | 0         | 0%          | 0         |          |
| Bilingual Education             | 0         | 0         | 0%          | 0         |          |
| Virtual Education               | 0         | 0         | 0%          | 0         | _        |
| Capital Outlay                  | 18,998    | 76,870    | 305%        | 217,100   |          |
| Driver Training                 | 376       | 266       | -29%        | 2,500     |          |
| Declining Enrollment            | 0         | 0         | 0%          | 0         |          |
| Extraordinary School Program    | 0         | 0         | 0%          | 0         | $\vdash$ |
| Food Service                    | 0         | 0         | 0%          | 0         |          |
| Professional Development        | 0         | 0         | 0%          | 0         |          |
| Parent Education Program        | 0         | 0         | 0%          | 0         | _        |
| Summer School                   | 0         | 0         | 0%          | 0         |          |
| Special Education               | 0         | 0         | 0%          | 0         |          |
| Cost of Living                  | 0         | 0         | 0%          | 0         |          |
| Career and Postsecondary Ed.    | 0         | 0         | 0%          | 0         | _        |
| Gifts/Grants                    | 0         | 0         | 0%          | 0         |          |
| Special Liability               | 0         | 0         | 0%          | 0         |          |
| School Retirement               | 0         | 0         | 0%          | 0         |          |
| Extraordinary Growth Facilities | 0         | 0         | 0%          | 0         |          |
| Special Reserve                 | 0         | 0         | 0%          |           |          |
| KPERS Spec. Ret. Contribution   | 19,751    | 15,094    | -24%        | 30,000    |          |
| Contingency Reserve             | 0         | 0         | 0%          |           |          |
| Text Book & Student Material    | 0         | 0         | 0%          |           |          |
| Activity Fund                   | 0         | 0         | 0%          |           |          |
| Bond and Interest #1            | 0         | 0         | 0%          | 0         |          |
| Bond and Interest #2            | 0         | 0         | 0%          | 0         |          |
| No-Fund Warrant                 | 0         | 0         | 0%          | 0         |          |
| Special Assessment              | 0         | 0         | 0%          | 0         |          |
| Temporary Note                  | 0         | 0         | 0%          | 0         |          |
| SUBTOTAL                        | 524,800   | 557,322   | 6%          | 796,700   |          |
| Enrollment (FTE)*               | 361.0     | 339.0     | -6%         | 323.0     | $\vdash$ |
| Amount per Pupil                | 1,454     | 1,644     | 13%         | 2,467     | $\vdash$ |
| , and and por r upin            | 1,404     | 1,044     | 1070        | 2,407     |          |
| Adult Education                 | 0         | 0         | 0%          | 0         |          |
| Adult Supplemental Education    | 0         | 0         | 0%          | 0         | L        |
| Special Education Coop          | 0         | 0         | 0%          | 0         |          |
| TOTAL                           | 524,800   | 557,322   | 6%          | 796,700   |          |

NOTE: Gifts/Grants includes private grants and grants from nonfederal sources.

Amount per pupil excludes the following funds: Adult Education, Adult Supplemental Education, and Special Education Coop.