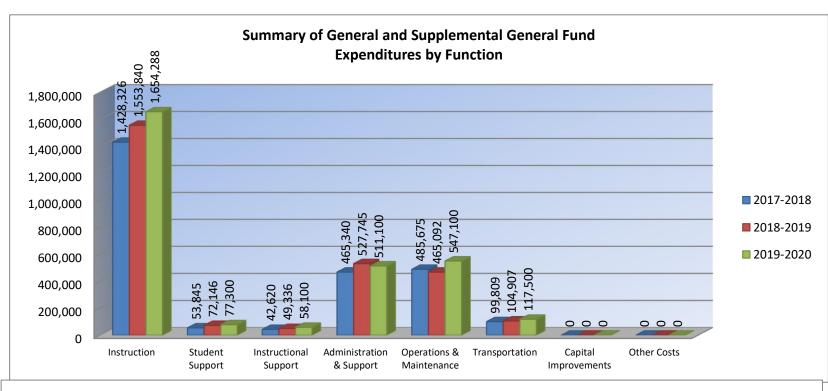

# Summary of General and Supplemental General Fund Expenditures by Function

|                          |           | %    |           | %    | %    |           | %    | %    |
|--------------------------|-----------|------|-----------|------|------|-----------|------|------|
|                          | 2017-2018 | of   | 2018-2019 | of   | inc/ | 2019-2020 | of   | inc/ |
|                          | Actual    | Tot  | Actual    | Tot  | dec  | Budget    | Tot  | dec  |
| Instruction              | 1,428,326 | 55%  | 1,553,840 | 56%  | 9%   | 1,654,288 | 56%  | 6%   |
| Student Support          | 53,845    | 2%   | 72,146    | 3%   | 34%  | 77,300    | 3%   | 7%   |
| Instructional Support    | 42,620    | 2%   | 49,336    | 2%   | 16%  | 58,100    | 2%   | 18%  |
| Administration & Support | 465,340   | 18%  | 527,745   | 19%  | 13%  | 511,100   | 17%  | -3%  |
| Operations & Maintenance | 485,675   | 19%  | 465,092   | 17%  | -4%  | 547,100   | 18%  | 18%  |
| Transportation           | 99,809    | 4%   | 104,907   | 4%   | 5%   | 117,500   | 4%   | 12%  |
| Capital Improvements     | 0         | 0%   | 0         | 0%   | 0%   | 0         | 0%   | 0%   |
| Other Costs              | 0         | 0%   | 0         | 0%   | 0%   | 0         | 0%   | 0%   |
| Total Expenditures       | 2,575,615 | 100% | 2,773,066 | 100% | 8%   | 2,965,388 | 100% | 7%   |
| Amount per Pupil         | \$7,135   |      | \$8,180   |      | 15%  | \$9,181   |      | 12%  |

The Summary of General and Supplemental General Fund Expenditures chart information comes from pages 6-13 of the Sumexpen and adds together the 'General Fund' and 'Supplemental General Fund' line items.