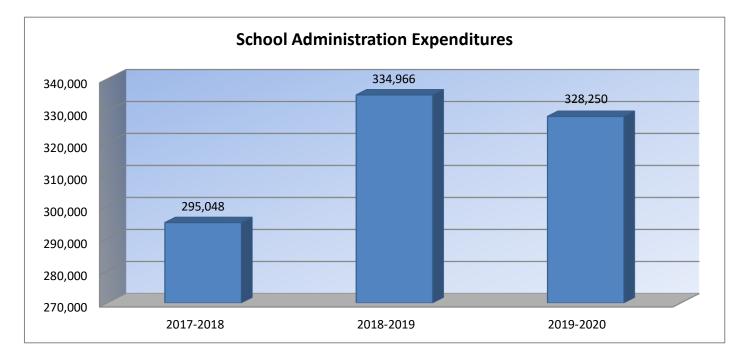

#### **School Administration Expenditures (2400)**

|                                 |           |           | %      |           | %    |
|---------------------------------|-----------|-----------|--------|-----------|------|
|                                 | 2017-2018 | 2018-2019 | inc/   | 2019-2020 | inc/ |
|                                 | Actual    | Actual    | dec    | Budget    | dec  |
|                                 |           |           |        |           |      |
| General                         | 269,354   | 270,666   | 0%     | 289,250   | 7%   |
| Federal Funds                   | 0         | 0         | 0%     | 0         | 0%   |
| Supplemental General            | 33        | 45,140    | ###### | 1,000     | -98% |
| Preschool-Aged At-Risk          | 0         | 0         | 0%     | 0         | 0%   |
| At Risk (K-12)                  | 0         | 0         | 0%     | 0         | 0%   |
| Bilingual Education             | 0         | 0         | 0%     | 0         | 0%   |
| Virtual Education               | 0         | 0         | 0%     | 0         | 0%   |
| Capital Outlay                  | 0         | 0         | 0%     | 0         | 0%   |
| Driver Training                 | 0         | 0         | 0%     | 0         | 0%   |
| Declining Enrollment            | 0         | 0         | 0%     | 0         | 0%   |
| Extraordinary School Program    | 0         | 0         | 0%     | 0         | 0%   |
| Food Service                    | 0         | 0         | 0%     | 0         | 0%   |
| Professional Development        | 0         | 0         | 0%     | 0         | 0%   |
| Parent Education Program        | 0         | 0         | 0%     | 0         | 0%   |
| Summer School                   | 0         | 0         | 0%     | 0         | 0%   |
| Special Education               | 0         | 0         | 0%     | 0         | 0%   |
| Cost of Living                  | 0         | 0         | 0%     | 0         | 0%   |
| Career and Postsecondary Ed.    | 0         | 0         | 0%     | 0         | 0%   |
| Gifts/Grants                    | 0         | 0         | 0%     | 0         | 0%   |
| Special Liability Expense       | 0         | 0         | 0%     | 0         | 0%   |
| School Retirement               | 0         | 0         | 0%     | 0         | 0%   |
| Extraordinary Growth Facilities | 0         | 0         | 0%     | 0         | 0%   |
| Special Reserve                 | 0         | 0         | 0%     |           |      |
| KPERS Spec. Ret. Contribution   | 25,661    | 19,160    | -25%   | 38,000    | 98%  |
| Contingency Reserve             | 0         | 0         | 0%     |           |      |
| Text Book & Student Material    | 0         | 0         | 0%     |           |      |
| Activity Fund                   | 0         | 0         | 0%     |           |      |
| Bond and Interest #1            | 0         | 0         | 0%     | 0         | 0%   |
| Bond and Interest #2            | 0         | 0         | 0%     | 0         | 0%   |
| No-Fund Warrant                 | 0         | 0         | 0%     | 0         | 0%   |
| Special Assessment              | 0         | 0         | 0%     | 0         | 0%   |
| Temporary Note                  | 0         | 0         | 0%     | 0         | 0%   |
|                                 |           |           |        |           |      |
| SUBTOTAL                        | 295,048   | 334,966   |        | 328,250   |      |
| Enrollment (FTE)*               | 361.0     | 339.0     |        | 323.0     |      |
| Amount per Pupil                | 817       | 988       | 21%    | 1,016     | 3%   |
|                                 |           |           |        |           |      |
| Adult Education                 | 0         | 0         |        | 0         |      |
| Adult Supplemental Education    | 0         | 0         | 0%     | 0         |      |
| Special Education Coop          | 0         | 0         |        | 0         |      |
| TOTAL                           | 295,048   | 334,966   | 14%    | 328,250   | -2%  |