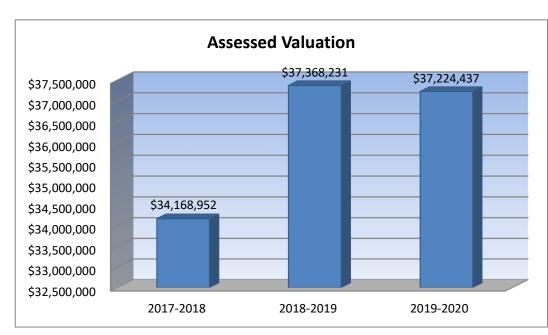

| Budget    |  |
| Duaget    |  |
| 20.000    |  |
| 18.030    |  |
| 0.000     |  |
| 8.000     |  |
| 0.000     |  |
| 0.000     |  |
| 0.000     |  |
| 0.000     |  |
| 0.000     |  |
| 7.373     |  |
| 0.000     |  |
| 0.000     |  |
| 0.000     |  |
| 0.000     |  |
| 53.403    |  |
| 0.000     |  |
| 0.000     |  |
| 0.000     |  |
| 2.960     |  |
| 0.000     |  |
| 2.960     |  |





#### **Other Information**

|                    | 2017-2018<br>Actual |
|--------------------|---------------------|
| Assessed Valuation | \$34,168,952        |
| Total USD Debt     | \$2,309,660         |

| 2018-2019<br>Actual |
|---------------------|
| \$37,368,231        |
| \$2,086,209         |

| 2019-2020<br>Budget |
|---------------------|
| \$37,224,437        |
| \$1,862,781         |