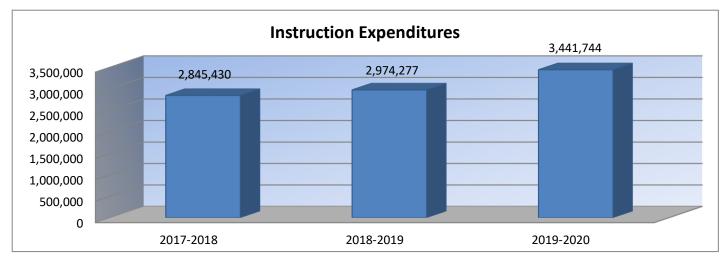

#### **Summary of Total Expenditures By Function (All Funds)**

|                                |           | %    |           | %    | %    |           | %    | %    |
|--------------------------------|-----------|------|-----------|------|------|-----------|------|------|
|                                | 2017-2018 | of   | 2018-2019 | of   | inc/ | 2019-2020 | of   | inc/ |
|                                | Actual    | Tot  | Actual    | Tot  | dec  | Budget    | Tot  | dec  |
| Instruction                    | 2,845,430 | 59%  | 2,974,277 | 57%  | 5%   | 3,441,744 | 56%  | 16%  |
| Student Support Services       | 67,221    | 1%   | 81,639    | 2%   | 21%  | 103,800   | 2%   | 27%  |
| Instructional Support Services | 55,891    | 1%   | 60,542    | 1%   | 8%   | 68,600    | 1%   | 13%  |
| Administration & Support       | 505,969   | 11%  | 558,548   | 11%  | 10%  | 573,600   | 9%   | 3%   |
| Operations & Maintenance       | 524,800   | 11%  | 557,322   | 11%  | 6%   | 796,700   | 13%  | 43%  |
| Transportation                 | 141,552   | 3%   | 293,132   | 6%   | 107% | 199,000   | 3%   | -32% |
| Food Services                  | 224,971   | 5%   | 220,626   | 4%   | -2%  | 301,500   | 5%   | 37%  |
| Capital Improvements           | 41,743    | 1%   | 45,586    | 1%   | 9%   | 221,522   | 4%   | 386% |
| Debt Services                  | 396,790   | 8%   | 392,790   | 8%   | -1%  | 393,740   | 6%   | 0%   |
| Other Costs                    | 0         | 0%   | 0         | 0%   | 0%   | 0         | 0%   | 0%   |
| Total Expenditures*            | 4,804,367 | 100% | 5,184,462 | 100% | 8%   | 6,100,206 | 100% | 18%  |
| Amount per Pupil               | \$13,308  |      | \$15,293  |      | 15%  | \$18,886  |      | 23%  |
| Current Expenditures**         | 4,295,328 | 100% | 4,484,995 | 100% | 4%   | 5,104,366 | 100% | 14%  |
| Amount per Pupil               | \$11,898  |      | \$13,230  |      | 11%  | \$15,803  |      | 19%  |

<u>270</u>

|                                 |           | T = Xponditareo (100 | ,     |           |       |
|---------------------------------|-----------|----------------------|-------|-----------|-------|
|                                 |           |                      | %     |           | %     |
|                                 | 2017-2018 | 2018-2019            | inc/  | 2019-2020 | inc/  |
|                                 | Actual    | Actual               | dec   | Budget    | dec   |
| General                         | 1,304,382 | 1,459,719            | 12%   | 1,543,958 | 6%    |
| Federal Funds                   | 87,072    | 87,587               | 1%    | 88,600    | 19    |
| Supplemental General            | 123,944   | 94,121               | -24%  | 110,330   | 179   |
| Preschool-Aged At-Risk          | 0         | 0                    | 0%    | 0         | 0%    |
| At Risk (K-12)                  | 166,998   | 193,178              | 16%   | 223,396   | 16%   |
| Bilingual Education             | 0         | 0                    | 0%    | 0         | 0%    |
| Virtual Education               | 0         | 0                    | 0%    | 0         | 0%    |
| Capital Outlay                  | 7,235     | 18,417               | 155%  | 95,000    | 416%  |
| Driver Education                | 6,958     | 168                  | -98%  | 9,360     | 54719 |
| Declining Enrollment            | 0         | 0                    | 0%    | 0         | 0%    |
| Extraordinary School Program    | 0         | 0                    | 0%    | 0         | 0%    |
| Food Service                    | 0         | 0                    | 0%    | 0         | 0%    |
| Professional Development        | 0         | 0                    | 0%    | 0         | 0%    |
| Parent Education Program        | 0         | 0                    | 0%    | 0         | 0%    |
| Summer School                   | 3,710     | 1,000                | -73%  | 6,591     | 559%  |
| Special Education               | 620,257   | 682,873              | 10%   | 741,100   | 9%    |
| Cost of Living                  | 0         | 0                    | 0%    | 0         | 0%    |
| Career and Postsecondary Ed.    | 258,819   | 202,273              | -22%  | 316,000   | 56%   |
| Gifts/Grants                    | 25,565    | 39,840               | 56%   | 35,000    | -129  |
| Special Liability               | 0         | 0                    | 0%    | 0         | 0%    |
| School Retirement               | 0         | 0                    | 0%    | 0         | 0%    |
| Extraordinary Growth Facilities | 0         | 0                    | 0%    | 0         | 0%    |
| Special Reserve                 | 0         | 0                    | 0%    |           |       |
| KPERS Spec. Ret. Contribution   | 183,419   | 167,153              | -9%   | 272,409   | 63%   |
| Contingency Reserve             | 0         | 0                    | 0%    |           |       |
| Text Book & Student Material    | 20,962    | 0                    | -100% |           |       |
| Activity Fund                   | 36,109    | 27,948               | -23%  |           |       |
| Bond and Interest #1            | 0         | 0                    | 0%    | 0         | 0%    |
| Bond and Interest #2            | 0         | 0                    | 0%    | 0         | 0%    |
| No-Fund Warrant                 | 0         | 0                    | 0%    | 0         | 0%    |
| Special Assessment              | 0         | 0                    | 0%    | 0         | 0%    |
| Temporary Note                  | 0         | 0                    | 0%    | 0         | 0%    |
| SUBTOTAL                        | 2,845,430 | 2,974,277            | 5%    | 3,441,744 | 16%   |
| Enrollment (FTE)*               | 361.0     | 339.0                | -6%   | 323.0     | -5%   |
| Amount per Pupil                | 7,882     | 8,774                | 11%   | 10,656    | 219   |
| Adult Education                 | 0         | 0                    | 0%    | 0         | 09    |
| Adult Supplemental Education    |           | 0                    | 0%    | 0         | 09    |
| Special Education Coop          | 0         | 0                    | 0%    | 0         | 09    |
| TOTAL                           | 2,845,430 | 2,974,277            | 5%    | 3,441,744 | 16%   |