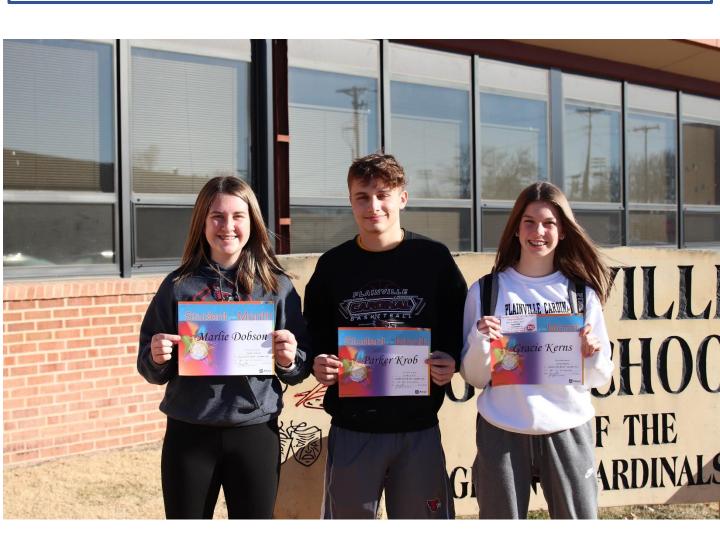

## STUDENTS OF THE MONTH

7/8 Marlie Dobson - 11/12 Parker Krob - 9/10 Gracie Kerns

District Spelling Bee
winners from Plainville:
These students will
represent Plainville at the
Rooks County Spelling Bee
on January 29<sup>th</sup> at 9:00 a.m.
in Palco. Bryan and Krieta
battled through 16 rounds
of words before Bryan was
declared the District
Champion by spelling 2
words correctly in a row!
Cheryl Copeland