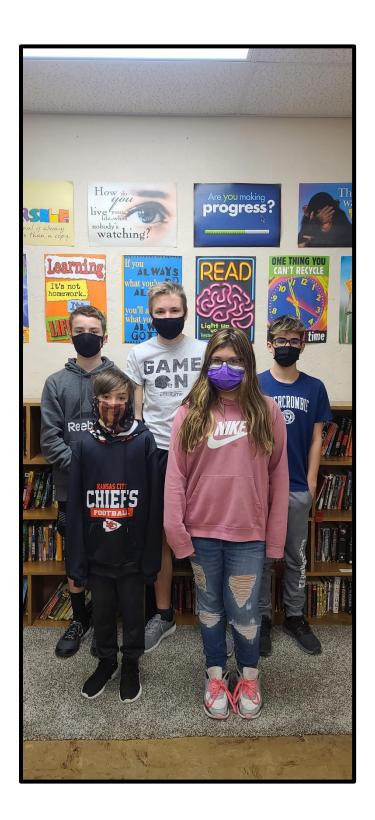

## STUDENTS OF THE MONTH

7/8 Marlie Dobson - 11/12 Parker Krob - 9/10 Gracie Kerns

District Spelling Bee
winners from Plainville:
These students will
represent Plainville at the
Rooks County Spelling Bee
on January 29<sup>th</sup> at 9:00 a.m.
in Palco. Bryan and Krieta
battled through 16 rounds
of words before Bryan was
declared the District
Champion by spelling 2
words correctly in a row!
Cheryl Copeland

Front row:

Wyatt Waggoner (6<sup>th</sup> grade) Krieta Kilgore (5<sup>th</sup> grade) Back row:

Kane Fry (8<sup>th</sup> grade), Bryan Garvert (8<sup>th</sup> grade, Taylor Ayers (8<sup>th</sup> grade)